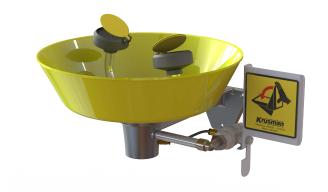

## KN 1724P

## Eye and facewash, wall mounted

Each spray head has an internal flow control and filter to remove impurities. Operated by a push plate, stay-open ball valve. Delivered with collecting bowl in ABS-plastic with details in chromed brass. The water supply should be designed for a minimal flow of 28 l/min at a pressure of 2,4-6,5 bar.

An emergency sign is enclosed with each eyewash.

| TECHNICAL INFORMATION         |          |         |        |
|-------------------------------|----------|---------|--------|
| Flow rate:                    | 28 L/min | Width:  | 400 mm |
| Water supply: 1/2" NPT female |          | Height: | 178 mm |
| Drain: 1 1/4" NPT female      |          | Depth:  | 292 mm |