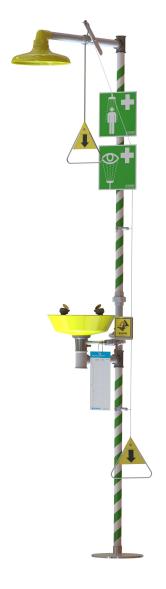

## KN1902P-00

Safety station, free standing

Free standing safety station with stainless steel pipes and shower head and bowl in ABS-plastic. Pull handle and pull rod for crawling person. Each individual spray head on eyewash has built-in flow control and filter and dust caps in ABS-plastic.

Designed for minimum flow of 120 I / min at 1,5-6,5 bar pressure.

An emergency sign is enclosed with each emergency shower.

| TECHNIC                    | AL INFORMATION |         |         |  |
|----------------------------|----------------|---------|---------|--|
| Flow rate body: 120 L/min  |                | Width:  | 495 mm  |  |
| Flow rate eyes: 14 L/min   |                | Height: | 2413 mm |  |
| Water supply: DN 25 female |                | Depth:  | 737 mm  |  |
| Drain:                     | DN 32 female   |         |         |  |