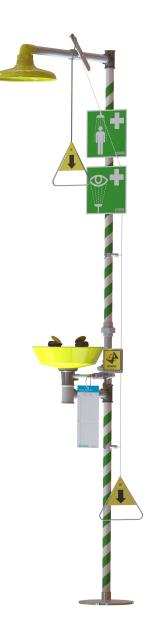

## KN 1909P Safety station, free standing

Free standing safety station with galvanized pipes and shower head and bowl in ABS-plastic. Pull handle and pull rod for crawling person. Each individual spray head on eyewash has built-in flow control and filter and dust caps in ABS-plastic.

Designed for minimum flow of 120 I / min at 1,5-6,5 bar pressure.

An emergency sign is enclosed with each emergency shower.

| TECHNICA                   | L INFORMATION |         |         |  |
|----------------------------|---------------|---------|---------|--|
| Flow rate body: 120 L/min  |               | Width:  | 495 mm  |  |
| Flow rate eyes: 28 L/min   |               | Height: | 2413 mm |  |
| Water supply: DN 25 female |               | Depth:  | 737 mm  |  |
| Drain:                     | DN 32 female  |         |         |  |