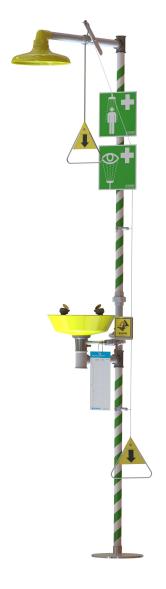

## KN 1902P

## Safety station, free standing

Free standing safety station with galvanized pipes and shower head and bowl in ABS-plastic. Pull handle and pull rod for crawling person. Each individual spray head on eyewash has built-in flow control and filter and dust caps in ABS-plastic.

Designed for minimum flow of 120 I / min at 1,5-6,5 bar pressure.

An emergency sign is enclosed with each emergency shower.

| TECHNIC                    | AL INFORMATION |         |         |  |
|----------------------------|----------------|---------|---------|--|
| Flow rate body: 120 L/min  |                | Width:  | 495 mm  |  |
| Flow rate eyes: 14 L/min   |                | Height: | 2413 mm |  |
| Water supply: DN 25 female |                | Depth:  | 737 mm  |  |
| Drain:                     | DN 32 female   |         |         |  |