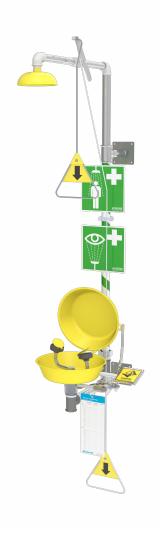

## Safety station, wall mounted

Wall mounted safety station with galvanized steel pipes, green/white stripe and shower head in powder-coated stainless steel. Stay-open ball valve, operated by a pull handle or a pull rod for crawling person.

Eyewash 3866 with internal flow control and filter in each spray head. Eye/facewash is self-draining. The water supply should be designed for a minimal flow of 76 l/min at a pressure of 2,4 bar.

Emergency signs are enclosed with each emergency shower.

| TECHNICAL INFORMATION     |         |         |
|---------------------------|---------|---------|
| Flow rate body: 76 L/min  | Width:  | 400 mm  |
| Flow rate eyes: 28 L/min  | Height: | 1415 mm |
| Drain: 1 1/4" female      | Depth:  | 725 mm  |
| Water supply: 3/4" female |         |         |