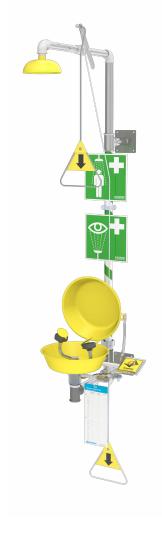

## 3889-00

## Stainless steel safety station, wall mounted

Wall mounted safety station with stainless steel pipes, green/white stripe and shower head in powder-coated stainless steel. Stay-open ball valve, operated by a pull handle or a pull rod for crawling person.

Eyewash 3866-00 with internal flow control and filter in each spray head. Eye/facewash is self-draining. The water supply should be designed for a minimal flow of 76 l/min at a pressure of 2,4 bar.

Emergency signs are enclosed with each emergency shower.

| TECHNICAL INFORMATION     |         |         |
|---------------------------|---------|---------|
| Flow rate body: 76 L/min  | Width:  | 400 mm  |
| Flow rate eyes: 28 L/min  | Height: | 1415 mm |
| Drain: 1 1/4" female      | Depth:  | 725 mm  |
| Water supply: 3/4" female |         |         |