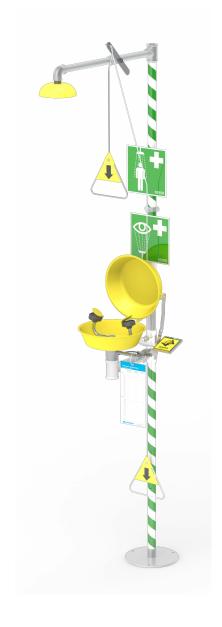

## 3888

## Safety station, free standing

Free standing safety station with galvanized steel pipes, green/white strope and shower head in powder-coated stainless steel. Stay-open ball valve, operated by a pull handle or a pull rod for crawling person.

Eyewash 3866 with internal flow control and filter in each spray head. Eye/facewash is self-draining. The water supply should be designed for a minimal flow of 76 l/min at a pressure of 2,4 bar.

Emergency signs are enclosed with each emergency shower.

The model is available in stainless steel.

| TECHNICAL INFORMATION    |         |         |
|--------------------------|---------|---------|
| Flow rate body: 76 L/min | Width:  | 400 mm  |
| Flow rate eyes: 28 L/min | Height: | 2320 mm |
| Drain: 1 1/4" female     | Depth:  | 790 mm  |
| Water supply: 1" female  |         |         |