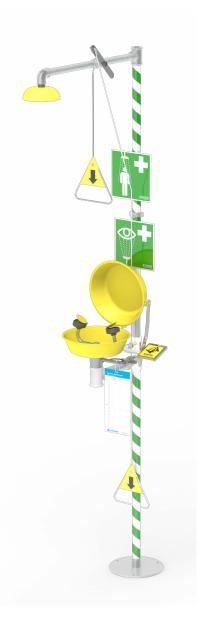

## **3888-00** Stainless steel safety station, free standing

Free standing safety station with stainless steel pipes, green/white stripes and shower head in powder-coated stainless steel. Stay-open ball valve, operated by a pull handle or a pull rod for crawling person.

Eyewash 3866-00 with internal flow control and filter in each spray head. Eye/facewash is self-draining. The water supply should be designed for a minimal flow of 76 l/min at a pressure of 2,4 bar.

Emergency signs are enclosed with each emergency shower.

| TECHNICAL INFORMATION    |         |         |
|--------------------------|---------|---------|
| Flow rate body: 76 L/min | Width:  | 400 mm  |
| Flow rate eyes: 28 L/min | Height: | 2320 mm |
| Drain: 1 1/4" female     | Depth:  | 790 mm  |
| Water supply: 1" female  |         |         |