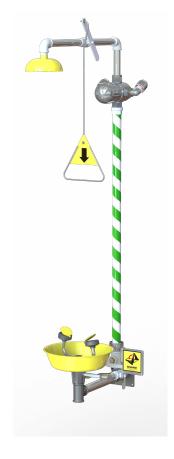

## Safety station with tempering on eye/body, wall mounted

Wall mounted safety station with thermostatic mixing valve 3845. Shower of galvanized steel pipes, green/white strip and shower head in powder-coated stainless steel. Stay-open ball valve, operated by a pull handle or a pull rod for crawling person.

Eyewash 3864 with internal flow control and filter in each spray head. Eye/facewash is self-draining. The water supply should be designed for a minimal flow of 76 l/min at a pressure of 2,4 bar.

Emergency signs are enclosed with each emergency shower.

| TECHNICAL INFORMATION       |                                |         |
|-----------------------------|--------------------------------|---------|
| Flow rate body: 76 L/min    | Width:                         | 400 mm  |
| Flow rate eyes: 28 L/min    | Height:                        | 2320 mm |
| Drain: 1 1/4" female        | Depth:                         | 725 mm  |
| Water supply: Hot 3/4" male | Water supply: Cold 3/4" female |         |