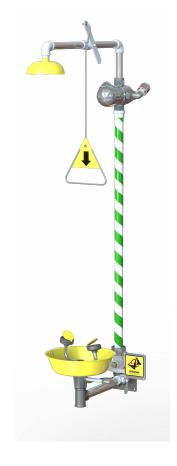

## 3881-00

## Stainless steel safety station with tempering on eye/body, wall mounted

Wall mounted safety station with thermostatic mixing valve 3845. Shower of stainless steel pipes, green/white strip and shower head in powder-coated stainless steel. Stay-open ball valve, operated by a pull handle or a pull rod for crawling person.

Eyewash 3864-00 with internal flow control and filter in each spray head. Eye/facewash is self-draining. The water supply should be designed for a minimal flow of 76 l/min at a pressure of 2,4 bar.

Emergency signs are enclosed with each emergency shower.