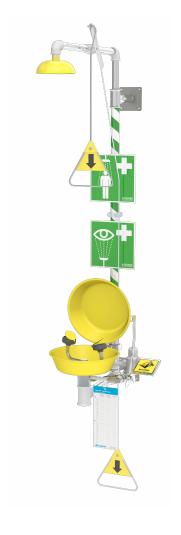

## Safety station with tempering on eyewash, wall mounted

Wall mounted safety station with thermostatic mixing valve 3890. Shower of galvanized steel pipes, green/white stripe and shower head in powder coated stainless steel. Stay-open ball valve, operated by a pull handle or a pull rod for crawling person.

Eyewash 3866 with internal flow control and filter in each spray head. Eye/facewash is self-draining. The water supply should be designed for a minimal flow of 76 l/min at a pressure of 2,4 bar.

Emergency signs are enclosed with each emergency shower.

| TECHNICAL INFORMATION       |                                |
|-----------------------------|--------------------------------|
| Flow rate body: 76 L/min    | Width: 400 mm                  |
| Flow rate eyes: 28 L/min    | Height: 2320 mm                |
| Drain: 1 1/4" female        | Depth: 725 mm                  |
| Water supply: Hot 1/2" male | Water supply: Cold 3/4" female |