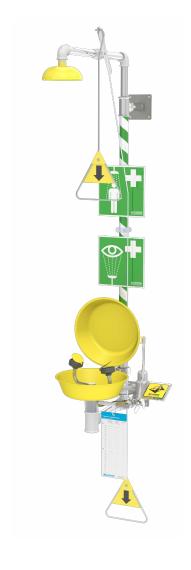

## Stainless steel safety station with tempering on eyewash, wall mounted

Wall mounted safety station with thermostatic mixing valve 3890. Shower of stainless steel pipes, green/white stripe and shower head in powder coated stainless steel. Stay-open ball valve, operated by a pull handle or a pull rod for crawling person.

Eyewash 3866-00 with internal flow control and filter in each spray head. Eye/facewash is self-draining. The water supply should be designed for a minimal flow of 76 l/min at a pressure of 2,4 bar.

Emergency signs are enclosed with each emergency shower.

| TECHNICAL INFORMATION       |               |                  |
|-----------------------------|---------------|------------------|
| Flow rate body: 76 L/min    | Width:        | 400 mm           |
| Flow rate eyes: 28 L/min    | Height:       | 2320 mm          |
| Drain: 1 1/4" female        | Depth:        | 725 mm           |
| Water supply: Hot 1/2" male | Water supply: | Cold 3/4" female |