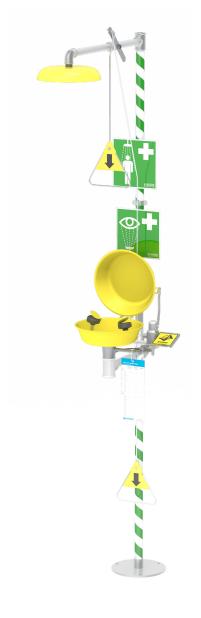

## Stainless steel safety station with tempering on eyewash, floor model

Free standing safety station with thermostatic mixing valve 3890. Shower of stainless steel pipes, green/white stripe and shower head in powder-coated stainless steel. Stay-open ball valve, operated by a pull handle or pull rod for a crawling person.

Eyewash 3866-00 with internal flow control and filter in each spray head. The eye/facewash is self-draining. The water supply should be designed for a minimal class III flow of 120-170 I/min at a pressure of 2,4 bar.

Emergency signs are enclosed with each emergency shower.

| TECHNICAL INFORMATION         |                              |         |
|-------------------------------|------------------------------|---------|
| Flow rate body: 120-170 L/min | Width:                       | 400 mm  |
| Flow rate eyes: 28 L/min      | Height:                      | 2320 mm |
| Drain: 1 1/4" female          | Depth:                       | 845 mm  |
| Water supply: Hot 1/2" male   | Water supply: Cold 1" female |         |