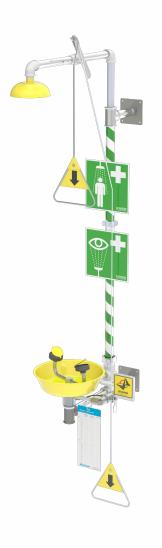

## 3874 Safety station, wall mounted

Wall mounted safety station with galvanized steel pipes, green/white stripe and shower head in powder-coated stainless steel. Stay-open ball valve, operated by a pull handle or a pull rod for crawling person.

Eyewash 3864 with internal flow control and filter in each spray head. Eye/facewash is self-draining. The water supply should be designed for a minimal flow of 76 l/min at a pressure of 2,4 bar.

Emergency signs are enclosed with each emergency shower.

| TECHNICAL INFORMATION     |         |         |
|---------------------------|---------|---------|
| Flow rate body: 76 L/min  | Width:  | 400 mm  |
| Flow rate eyes: 28 L/min  | Height: | 1415 mm |
| Water supply: 3/4" female | Depth:  | 725 mm  |
| Drain: 1 1/4" female      |         |         |