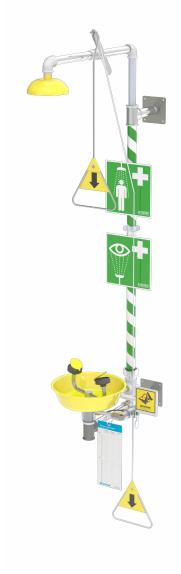

## Stainless steel safety station, wall mounted

Wall mounted safety station with stainless steel pipes, green/white stripe and shower head in powder-coated stainless steel. Stay-open ball valve, operated by a pull handle or a pull rod for crawling person.

Eyewash 3864-00 with internal flow control and filter in each spray head. Eye/facewash is self-draining. The water supply should be designed for a minimal flow of 76 l/min at a pressure of 2,4 bar.

Emergency signs are enclosed with each emergency shower.

| TECHNICAL INFORMATION     |         |         |
|---------------------------|---------|---------|
| Flow rate body: 76 L/min  | Width:  | 400 mm  |
| Flow rate eyes: 28 L/min  | Height: | 1415 mm |
| Water supply: 3/4" female | Depth:  | 725 mm  |
| Drain: 1 1/4" female      |         |         |