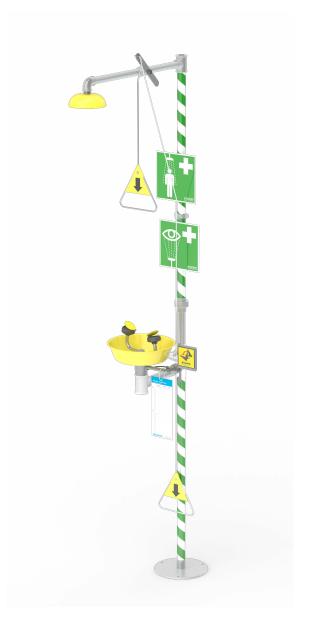

## 3873-00

## Stainless steel safety station, free standing

Free standing safety station with stainless steel pipes, green/white stripe and shower head in powder-coated stainless steel. Stay-open ball valve, operated by a pull handle or a pull rod for crawling person.

Eye and facewash 3864-00 with internal flow control and filter in each spray head. The eye/facewash is self-draining. The water supply should be designed for a minimal flow of 76 l/min at a pressure of 2,4 bar.

Emergency signs are enclosed with each emergency shower. This product is manufactured in accordance to ANSI Norm Z358.1-2009 and EN 15154-1 & 2:2006.

| TECHNICAL INFORMATION    |         |         |
|--------------------------|---------|---------|
| Flow rate body: 76 L/min | Width:  | 400 mm  |
| Flow rate eyes: 28 L/min | Height: | 2320 mm |
| Water supply: 1" female  | Depth:  | 790 mm  |
| Drain: 1 1/4" female     |         |         |