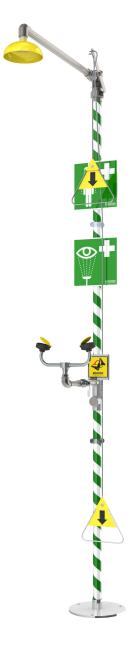

## 3872 Safety station, free standing

Free standing safety station with galvanized steel pipes, green/white stripe and shower head in powder-coated stainless steel. Stay-open ball valve, operated by a pull handle or pull rod for a crawling person.

Eyewash 3830 with internal flow control and filter in each spray head. The eyewash is self-draining. The water supply should be designed for a minimal flow of 76 l/min at a pressure of 2,4 bar.

Emergency signs are enclosed with each emergency shower.

| TECHNICAL INFORMATION    |         |         |
|--------------------------|---------|---------|
| Flow rate body: 76 L/min | Width:  | 400 mm  |
| Flow rate eyes: 28 L/min | Height: | 2320 mm |
| Water supply: 1" female  | Depth:  | 790 mm  |