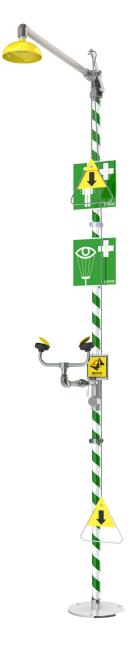

## Stainless steel safety station, free standing

Free standing safety station with stainless steel pipes, green/white stripe and shower head in powder-coated stainless steel. Stay-open ball valve, operated by a pull handle or pull rod for a crawling person.

Eyewash 3830-00 with internal flow control and filter in each spray head. The eyewash is self-draining. The water supply should be designed for a minimal flow of 76 l/min at a pressure of 2,4 bar.

Emergency signs are enclosed with each emergency shower.