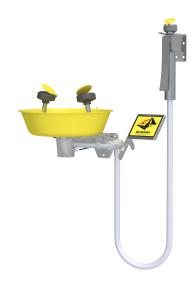

## **3867-00** Stainless steel eye- and facewash with drench hose unit, wall mounted

Each spray head has an internal flow control and filter to remove impurities. The spray heads provide both facial and eye rinsing. Operated by a push plate, stay-open ball valve. Eye/facewash is self-draining. Delivered with collecting bowl in powder-coated stainless steel.

The water supply should be designed for a minimal flow of 28 l/min at a pressure of 2,4 bar. Drench hose unit for body, should be designed for a minimum flow of 14 l/min at a pressure of 1,4-6,5 bar.

Emergency signs are enclosed with each eyewash.