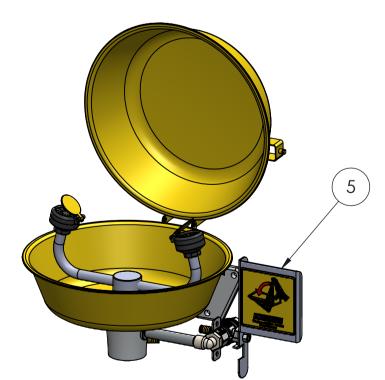

Eye wash unit with open dust cover

8 1 GreenTech Passive Cooling Unit 7 1 Thermometer 6 1 Shower head 240mm, stainless steel 5 1 Ball valve DN15 with push plate 4 1 Pull rod, stainless steel 1 Eye wash unit with dust cover 2 1 Emergency sign, shower 1 1 Emergency sign, eye wash Pos Qty Description