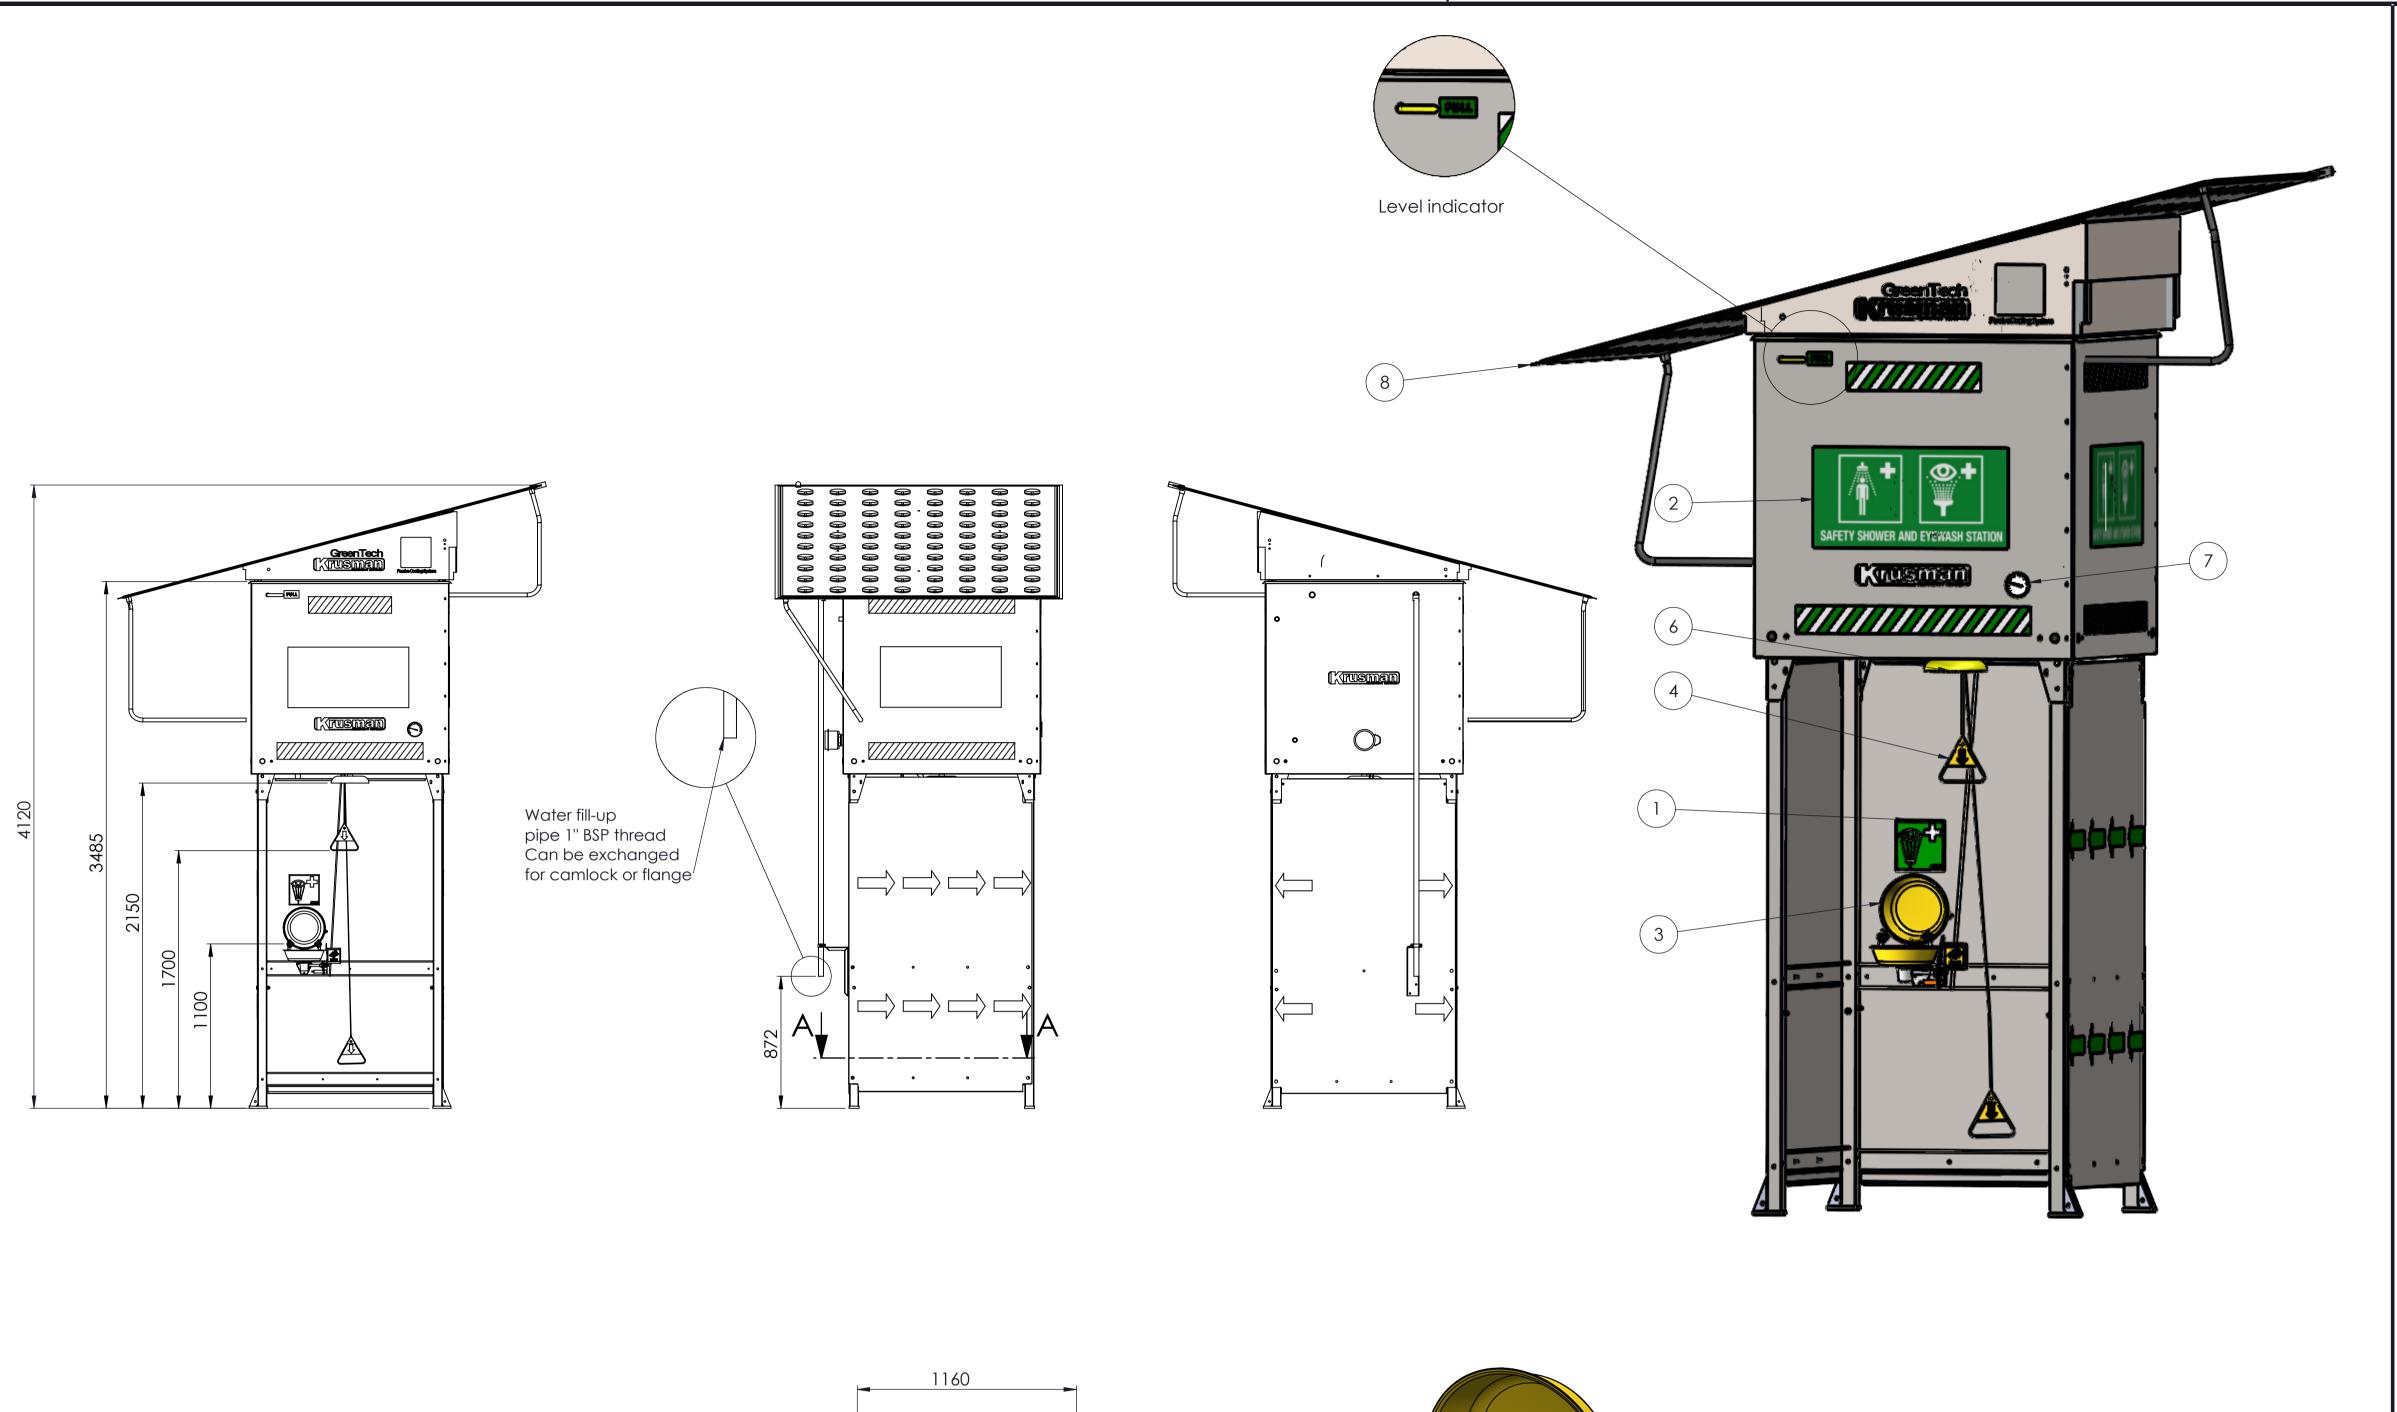

Eye wash unit with open dust cover

8 1 GreenTech Passive Cooling Unit 7 1 Thermometer 6 1 Shower head 240mm, stainless steel 5 1 Ball valve DN15 with push plate 4 1 Pull rod, stainless steel 1 Eye wash unit with dust cover 2 1 Emergency sign, shower 1 1 Emergency sign, eye wash Pos Qty Description

General information:

Temperature controlled and insulated tank shower. Water volume 1400l.

The tank shower is manufacured of SS304. The emergency shower is manufacured of SS316

Product design and performance in accordance with ANSI/ISEA Z 358.1 standards.

Flow rate emergency shower: 76l/m Flow rate emergency eyewash: 11,4l/m

Weight tank shower empty 350kg.

This drawing features a Tank Shower System with an eyewash unit.

System setup can be completely customized according to your requirements. Please contact us to help you design a system setup for your exact needs.

## Tank Shower model 7011 GreenTech PCS

Stainless steel tank shower

Insulated 1400L SS tank.

\*Equipment options to be customized according to customer requirements. Items shown in this generic drawing are common for the 7021 model.

Passive cooling powerless system

Generic Example Drawing - Model 7011