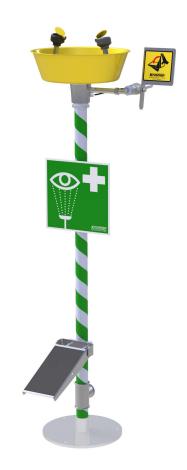

## Stainless steel eyewash, floor model

Each spray head has an internal flow control and filter to remove impurities. Operated by a push plate 316L, stay-open ball valve. The eyewash is self-draining to avoid stagnant water and bacteria growth. The eyewash model has stainless steel pipe work. Delivered with collecting bowl in powder-coated stainless steel 316L. The eyewash is designed for indoor use.

The water supply should be designed for a minimum flow of 14 l/min at a pressure of 2,4 bar.

Emergency signs are enclosed with each eyewash. (Footpedal in image is an optional fitting)

| TECHNICAL INFORMATION     |         |         |
|---------------------------|---------|---------|
| Capacity: 14 L/min        | Width:  | 385 mm  |
| Water supply: 1/2" female | Height: | 1139 mm |
| Drain: 1" female          | Depth:  | 270 mm  |