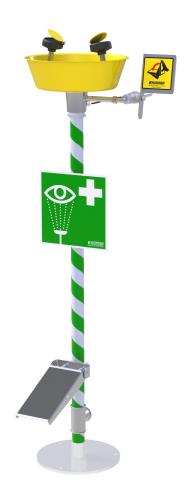

## **3869** Eye- and facewash, floor model

Each spray head has an internal flow control and filter to remove impurities. The spray heads provide both facial and eye rinsing. Operated by a push plate, stay-open ball valve. Eye/facewash is self-draining. Delivered with collecting bowl in powder-coated stainless steel.

The water supply should be designed for a minimal flow of 28 l/min at a pressure of 2,4 bar.

Emergency signs are enclosed with each eyewash. (Footpedal in image is an optional fitting)

| TECHNICAL INFORMATION     |         |         |
|---------------------------|---------|---------|
| Capacity: 28 L/min        | Width:  | 400 mm  |
| Water supply: 1/2" female | Height: | 1100 mm |
| Drain: 1" female          | Depth:  | 280 mm  |