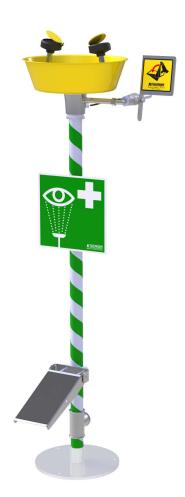

## Stainless steel eye- and facewash, floor model

Each spray head has an internal flow control and filter to remove impurities. The spray heads provide both facial and eye rinsing. Operated by a push plate, stay-open ball valve. Eye/facewash is self-draining. Delivered with collecting bowl in powder-coated stainless steel.

The water supply should be designed for a minimal flow of 28 l/min at a pressure of 2,4 bar.

Emergency signs are enclosed with each eyewash. (Footpedal in image is an optional fitting)

| TECHNICAL INFORMATION     |         |         |
|---------------------------|---------|---------|
| Capacity: 28 L/min        | Width:  | 400 mm  |
| Water supply: 1/2" female | Height: | 1100 mm |
| Drain: 1" female          | Depth:  | 280 mm  |