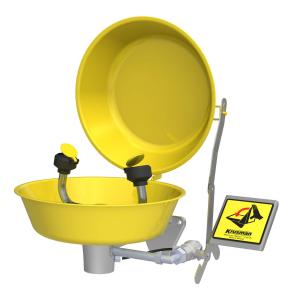

## **3868-00** Stainless steel eyewash, wall mounted

Each spray head has an internal flow control and filter to remove impurities. Operated by a push plate, stay-open ball valve. Eyewash is selfdraining.

Delivered with collecting bowl and dust cover in powder-coated stainless steel. The water supply should be designed for a minimal flow of 14 l/min at a pressure of 2,4 bar.

Emergency signs are enclosed with each eyewash.

| TECHNICAL INFORMATION     |         |               |
|---------------------------|---------|---------------|
| Capacity: 14 L/min        | Width:  | 380 mm        |
| Water supply: 1/2" female | Height: | <b>229</b> mm |
| Drain: 1 1/4" female      | Depth:  | <b>365</b> mm |