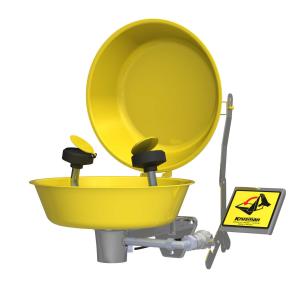

## 3866-00

## Stainless steel eye- and facewash, wall mounted

Each spray head has an internal flow control and filter to remove impurities. The spray heads provide both facial and eye rinsing. Operated by a push plate, stay-open ball valve. The eye/facewash is self-draining.

Delivered with collecting bowl and dust cover in powder-coated stainless steel. The water supply should be designed for a minimal flow of 28 l/min at a pressure of 2,4 bar.

Emergency signs are enclosed with each eyewash.