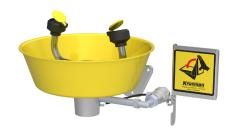

## Eyewash, wall mounted

Each spray head has an internal flow control and filter to remove impurities. Operated by a push plate, stay-open ball valve. The eyewash is self-draining. Delivered with collecting bowl in powder-coated stainless steel.

The water supply should be designed for a minimal flow of 14 l/min at a pressure of 2,4 bar.

Emergency signs are enclosed with each eyewash. This product is manufactured in accordance to ANSI Norm Z358.1-2009 and EN 15154-1 & 2:2006.