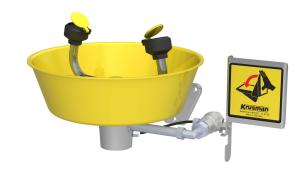

## Eyewash, wall mounted, stainless steel (316L)

Each spray head has an internal flow control and filter to remove impurities. Operated by a push plate, stay-open stainless steel ball valve. The eyewash is self-draining. Delivered with collecting bowl in powder-coated stainless steel.

The water supply should be designed for a minmum flow of 14 l/min at a supply pressure of 2,4 bar.

Emergency signs are enclosed with each eyewash. This product is manufactured in accordance to ANSI Norm Z358.1-2009 and EN 15154-2:2006.

| TECHNICAL INFORMATION     |         |        |
|---------------------------|---------|--------|
| Capacity: 14 L/min        | Width:  | 400 mm |
| Water supply: 1/2" female | Height: | 195 mm |
| Drain: 1 1/4" female      | Depth:  | 353 mm |