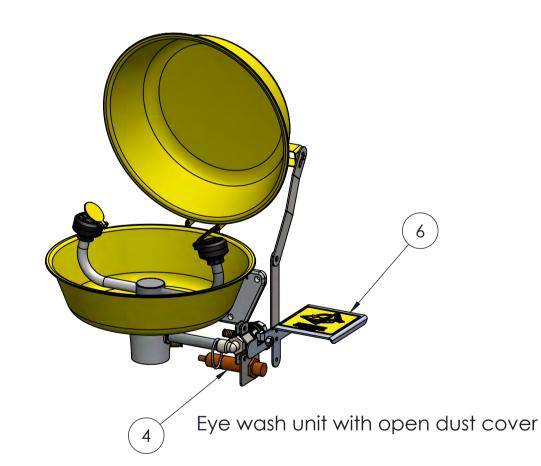

## Tank Shower model 7021-00

Stainless steel tank shower.

Equipment features

|     |     |                                                        | Equip                                                 |
|-----|-----|--------------------------------------------------------|-------------------------------------------------------|
| 17  | 1   | LED Lighting fixture                                   |                                                       |
| 16  | 1   | Y-Strainer                                             | Insulated 1400L SS tank.                              |
| 15  | 1   | Flashing beacon                                        |                                                       |
| 14  | 1   | Control card                                           |                                                       |
| 13  | 1   | Junction box heater                                    | <del>}                                    </del>      |
| 12  | 1   | Horn for siren alarm                                   | Catchment basin for collection of contaminated water. |
| 11  | 1   | Flange connection 2"                                   |                                                       |
| 10  | 1   | Heating element                                        |                                                       |
| 9   | 1   | Wall panels, stainless steel with emergency arrowsigns | Comaminated water.                                    |
| 8   | 1   | Thermometer                                            |                                                       |
| 7   | 1   | Shower head 240mm, stainless steel                     |                                                       |
| 6   | 1   | Ball valve DN15 with push plate                        |                                                       |
| 5   | 1   | Pull rod, stainless steel                              |                                                       |
| 4   | 2   | Magnetic sensor                                        | Phone: +46-(0)21-14 92 00                             |
| 3   | 2   | Eye wash unit with dust cover                          | Website: www.krusman.com                              |
| 2   | 1   | Catchment basin with foot pedal activation             | 7                                                     |
| 1   | 1   | Emergency sign, eye wash                               | Generic Exam                                          |
| Pos | Qty | Description                                            | 1                                                     |