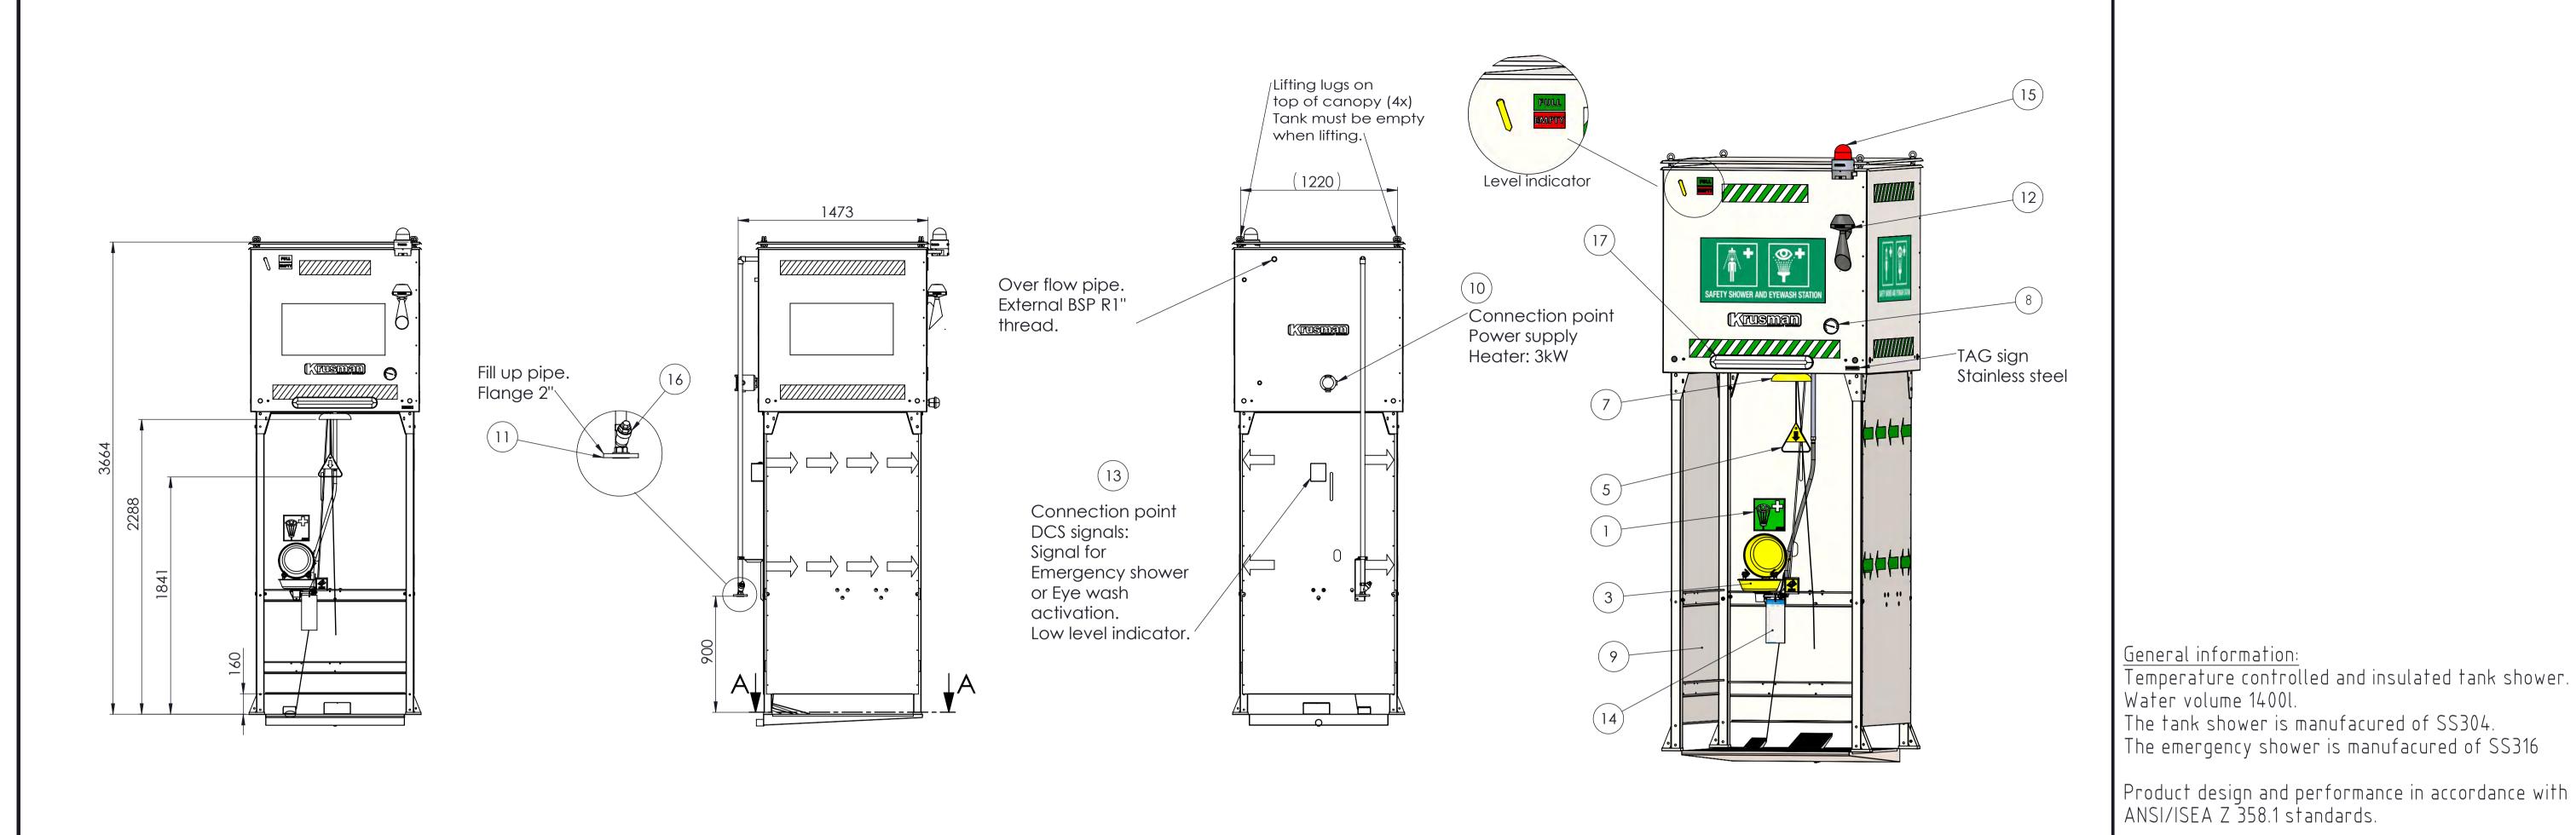

Canopy with

lifting lugs \

Catchment basin of stainless steel with drain, ensuring a safe collection of contaminated water.

Integrated separate Foot activation of emergency shower & eyewash.

This drawing features a Tank Shower System with Immersion heater.

System setup can be completely customized according tó your requirements. Please contact us to help you design a system setup for your exact needs.

Flow rate emergency shower: 76l/m

Weight tank shower empty 350kg.

Flow rate emergency eyewash: 11,4l/m

## Tank Shower model 7021-00

Stainless steel tank shower.

Equipment features

|     |     |                                                        | Equip                                                 |
|-----|-----|--------------------------------------------------------|-------------------------------------------------------|
| 17  | 1   | LED Lighting fixture                                   |                                                       |
| 16  | 1   | Y-Strainer                                             | Insulated 1400L SS tank.                              |
| 15  | 1   | Flashing beacon                                        |                                                       |
| 14  | 1   | Control card                                           |                                                       |
| 13  | 1   | Junction box heater                                    | <del>}                                    </del>      |
| 12  | 1   | Horn for siren alarm                                   | Catchment basin for collection of contaminated water. |
| 11  | 1   | Flange connection 2"                                   |                                                       |
| 10  | 1   | Heating element                                        |                                                       |
| 9   | 1   | Wall panels, stainless steel with emergency arrowsigns | Comaminated water.                                    |
| 8   | 1   | Thermometer                                            |                                                       |
| 7   | 1   | Shower head 240mm, stainless steel                     |                                                       |
| 6   | 1   | Ball valve DN15 with push plate                        |                                                       |
| 5   | 1   | Pull rod, stainless steel                              |                                                       |
| 4   | 2   | Magnetic sensor                                        | Phone: +46-(0)21-14 92 00                             |
| 3   | 2   | Eye wash unit with dust cover                          | Website: www.krusman.com                              |
| 2   | 1   | Catchment basin with foot pedal activation             | 7                                                     |
| 1   | 1   | Emergency sign, eye wash                               | Generic Exam                                          |
| Pos | Qty | Description                                            | 1                                                     |

Equipped with immersion heater for controlled water temperature.

\*Equipment options to be customized according to customer requirements. Items shown in this generic drawing are common for the 7021 model.

Generic Example Drawing - Model 7021-00