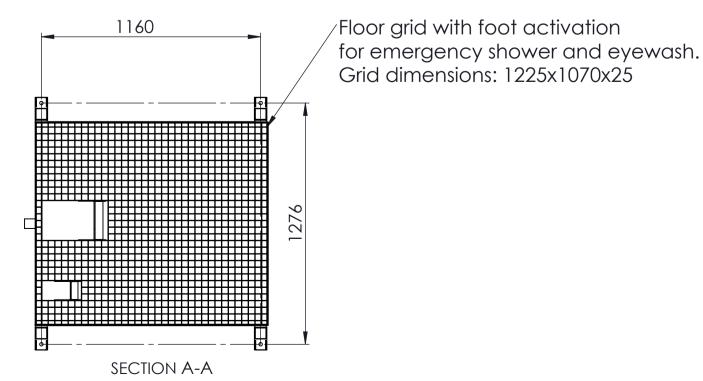

Canopy with

lifting lugs \

Catchment basin of stainless steel with drain, ensuring a safe collection of contaminated water.

Integrated separate Foot activation of emergency shower & eyewash.

This drawing features a Tank Shower System with Immersion heater.

## Tank Shower model 7021-00

Stainless steel tank shower.

Equipment features

|     |     |                                                        | Equip                                                 |
|-----|-----|--------------------------------------------------------|-------------------------------------------------------|
| 17  | 1   | LED Lighting fixture                                   |                                                       |
| 16  | 1   | Y-Strainer                                             | Insulated 1400L SS tank.                              |
| 15  | 1   | Flashing beacon                                        |                                                       |
| 14  | 1   | Control card                                           |                                                       |
| 13  | 1   | Junction box heater                                    | <del>}                                    </del>      |
| 12  | 1   | Horn for siren alarm                                   | Catchment basin for collection of contaminated water. |
| 11  | 1   | Flange connection 2"                                   |                                                       |
| 10  | 1   | Heating element                                        |                                                       |
| 9   | 1   | Wall panels, stainless steel with emergency arrowsigns | Comaminated water.                                    |
| 8   | 1   | Thermometer                                            |                                                       |
| 7   | 1   | Shower head 240mm, stainless steel                     |                                                       |
| 6   | 1   | Ball valve DN15 with push plate                        |                                                       |
| 5   | 1   | Pull rod, stainless steel                              |                                                       |
| 4   | 2   | Magnetic sensor                                        | Phone: +46-(0)21-14 92 00                             |
| 3   | 2   | Eye wash unit with dust cover                          | Website: www.krusman.com                              |
| 2   | 1   | Catchment basin with foot pedal activation             | 7                                                     |
| 1   | 1   | Emergency sign, eye wash                               | Generic Exam                                          |
| Pos | Qty | Description                                            | 1                                                     |