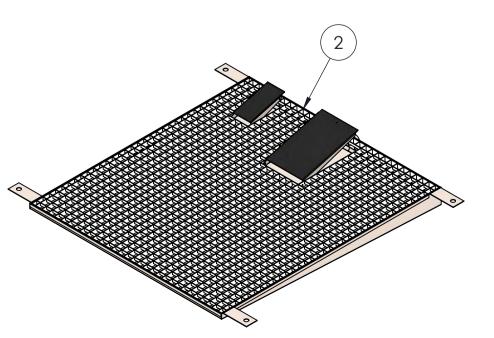

## Tank Shower model 7021-00

Stainless steel tank shower.

Equipment features

|     |     |                                                        | Equip                                                 |
|-----|-----|--------------------------------------------------------|-------------------------------------------------------|
| 17  | 1   | LED Lighting fixture                                   |                                                       |
| 16  | 1   | Y-Strainer                                             | Insulated 1400L SS tank.                              |
| 15  | 1   | Flashing beacon                                        |                                                       |
| 14  | 1   | Control card                                           |                                                       |
| 13  | 1   | Junction box heater                                    | <del>}                                    </del>      |
| 12  | 1   | Horn for siren alarm                                   | Catchment basin for collection of contaminated water. |
| 11  | 1   | Flange connection 2"                                   |                                                       |
| 10  | 1   | Heating element                                        |                                                       |
| 9   | 1   | Wall panels, stainless steel with emergency arrowsigns | Comaminated water.                                    |
| 8   | 1   | Thermometer                                            |                                                       |
| 7   | 1   | Shower head 240mm, stainless steel                     |                                                       |
| 6   | 1   | Ball valve DN15 with push plate                        |                                                       |
| 5   | 1   | Pull rod, stainless steel                              |                                                       |
| 4   | 2   | Magnetic sensor                                        | Phone: +46-(0)21-14 92 00                             |
| 3   | 2   | Eye wash unit with dust cover                          | Website: www.krusman.com                              |
| 2   | 1   | Catchment basin with foot pedal activation             | 7                                                     |
| 1   | 1   | Emergency sign, eye wash                               | Generic Exam                                          |
| Pos | Qty | Description                                            | 1                                                     |