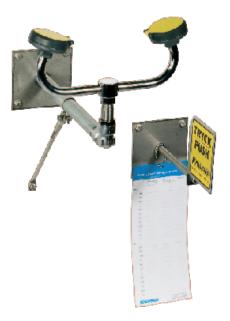

## 3871-00

## Stainless steel eyewash for outdoor use, wall mounted

Krusman eyewash for outdoor use, each individual spray head has builtin flow control and filter. The eyewash is self-draining. Stay-open ball valve, operated by a push plate. Designed for a minimum flow of 28 l/min at 2.4 bar pressure.

## Please advice wall thickness when placing the order.

| TECHNICAL INFORMATION     |         |        |
|---------------------------|---------|--------|
| Capacity: 28 L/min        | Width:  | 442 mm |
| Water supply: 1/2" female | Height: | 255 mm |
|                           | Depth:  | 220 mm |