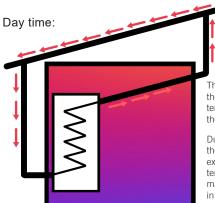

The water temperature inside the tank is maintained at a tepid temperature due to insulation on the tank

During the day the flow between the internal and external heat exchanger is stopped. Thus, water temperature inside tank is maintained (as the cooler fluid stays in the internal heat exhanger)