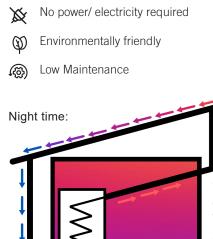

At night time when ambient temperature is low, external circuit actively cools water through convection process

Cold water falls through the internal heat exchanger which lowers the water temperature in the tank

The water temperature inside the tank is maintained at a tepid temperature due to insulation on the tank

During the day the flow between the internal and external heat exchanger is stopped. Thus, water temperature inside tank is maintained (as the cooler fluid stays in the internal heat exhanger)