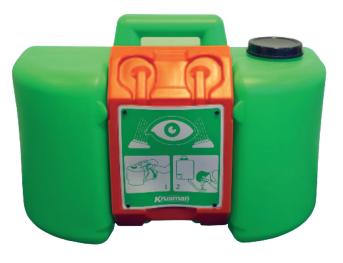

## KN 1534 Portable eyewash, 34 liter

Self-contained portable eyewash unit that uses gravity to deliver water through dual spray heads. Unit delivers over 34 liters of water for 15 minutes.

The plastic tank can be installed in a wide variety of locations where potable water is not available. It must be filled up with clean potable water and sterilising fluid must be added.

Unit shall be inspected regularly and the water must be changed at least every sixth months.

| TECNICHAL INFORMATION   |                |
|-------------------------|----------------|
| Flow rate: ca 2.2 L/min | Width: 590 mm  |
| Weight: 6 kg            | Height: 400 mm |
|                         | Depth: 250 mm  |