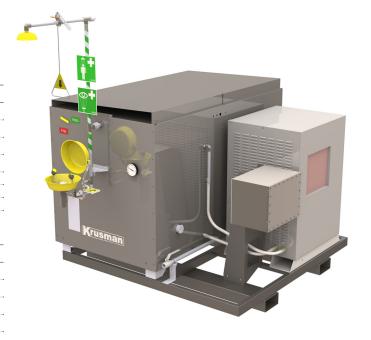

## Semi-portable tank shower EX Chiller

This tank shower is movable and designed for flexible use. The emergency shower system is fitted with a chiller and heater for controlled water temperature. The tank is manufactured in stainless steel 304.

The unit is equiped with both Emergency shower and Eyewash. A circulation pump allows the water to flow into the chiller aggregate and verifies the incoming water temperature. If the temperature is too high, the water will be chilled, according to desired pre-programmed temperature. Emergency signs are enclosed with each unit.

#### FUNCTIONALITY

- Insulated tank, 1710 L
- 15 minutes flush time
- Eyewash and Emergency Shower
- Sunshade cover for storage tank
- Tank and frame are manufactured in stainless steel 304
- Emergency shower piping made of stainless steel 316L
- Power supply: 3Phase, 400V, 60 Hz