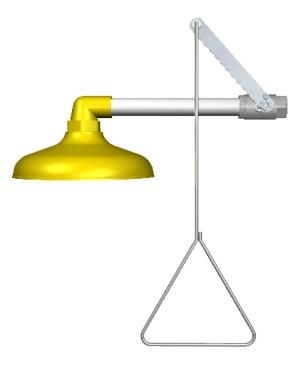

## KN 1643PFC20 Emergency shower, wall mounted

Certus emergency shower with shower head in ABS-plastic, galvanized pipes and connections. Pull handle for crawling person.

Designed for minimum flow of 76 I / min at 1,5-6,5 bar pressure.

An emergency sign is enclosed with each eyewash.

| TECHNICAL INFORMATION      |          |         |        |  |
|----------------------------|----------|---------|--------|--|
| Flow rate:                 | 76 L/min | Width:  | 254 mm |  |
| Water supply: female DN 25 |          | Height: | 737 mm |  |
|                            |          | Depth:  | 432 mm |  |