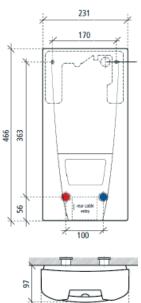

The outlet temperature can be modified inside the heater between 30°C and 60°C. The appliance is designed for easy installation and can be fitted quickly and easily, even in case of replacement.

| TECHNICAL INFORMATION                          |                                            |
|------------------------------------------------|--------------------------------------------|
| Power rating at 3/PE 400 V~                    | 24 kW                                      |
| Rated current                                  | 35A                                        |
| Min. – max. flow rate (I/min)                  | 2.5-8.0                                    |
| Hot water outputM at $\Delta t = 28 \text{ K}$ |                                            |
| (from 12 °C to 40 °C) in I/min                 | 12.3                                       |
| Content; design (nominal pressure)             | 0,4 litres; closed-outlet (10 bar / 1 MPa) |
| Type of protection, safety mark                | IP25                                       |