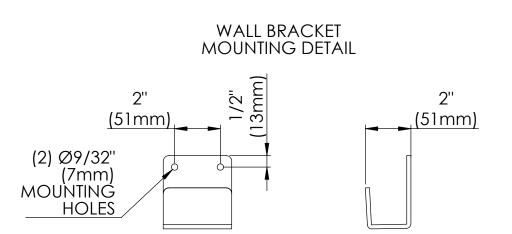

## **TOP VIEW** (UNIT SHOWN IN OPEN POSITION)

**NOTES:** 1.UNIT IS FURNISHED WITH WALL MOUNTING BRACKET AND 6 OZ (0,18 L)BOTTLE OF BACTERIOSTATIC ADDITIVE TO PRESERVE WATER.

2.WALL BRACKET MOUNTING HOLES ARE POSITIONED

1-7/16" (37 mm) ABOVE THE UNIT.

3.UNIT IS REQUIRED TO BE MOUNTED SO THE

SPRAY HEADS ARE POSITIONED BETWEEN 33" (840 mm) AND

45" (1140 mm) FROM THE FLOOR PER ANSI Z358.1.

4.UNIT WEIGHS 15 LBS (6,8 kg) EMPTY, 156 LBS (70,8 kg) FULL.