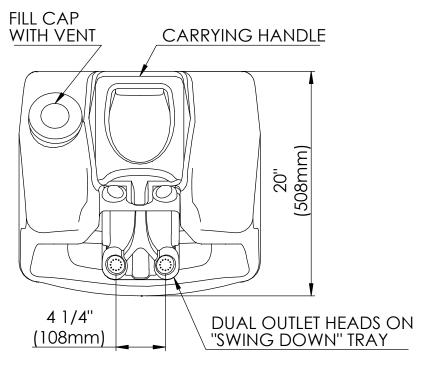

## **TOP VIEW** (UNIT SHOWN IN OPEN POSITION)

**NOTES:** 1.UNIT IS FURNISHED WITH WALL MOUNTING BRACKET AND 6 OZ (0,18 L)BOTTLE OF BACTERIOSTATIC ADDITIVE TO PRESERVE WATER.

2.WALL BRACKET MOUNTING HOLES ARE POSITIONED

1-7/16" (37 mm) ABOVE THE UNIT.

3.UNIT IS REQUIRED TO BE MOUNTED SO THE

SPRAY HEADS ARE POSITIONED BETWEEN 33" (840 mm) AND

45" (1140 mm) FROM THE FLOOR PER ANSI Z358.1.

4.UNIT WEIGHS 15 LBS (6,8 kg) EMPTY, 156 LBS (70,8 kg) FULL.

## UNITS (EXCEPT THOSE WITH SELF-CLOSING VALVES) COMPLY WITH THE REQUIREMENTS OF ANSI Z358.1. TEST ALL EMERGENCY EQUIPMENT AT LEAST WEEKLY.

Krusman 021-14 92 00

KN1540 portable eye wash 60L

Godkänd Av

ISO 2768-m