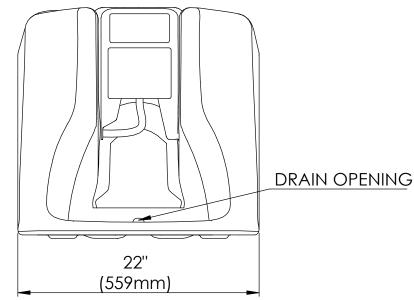

## **TOP VIEW** (UNIT SHOWN IN OPEN POSITION)

**NOTES:** 1.UNIT IS FURNISHED WITH WALL MOUNTING BRACKET AND 6 OZ (0,18 L)BOTTLE OF BACTERIOSTATIC ADDITIVE TO PRESERVE WATER.

2.WALL BRACKET MOUNTING HOLES ARE POSITIONED