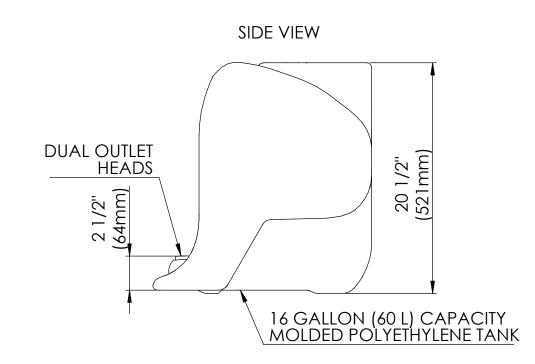

## **TOP VIEW** (UNIT SHOWN IN OPEN POSITION)

**NOTES:** 1.UNIT IS FURNISHED WITH WALL MOUNTING BRACKET AND 6 OZ (0,18 L)BOTTLE OF BACTERIOSTATIC ADDITIVE TO PRESERVE WATER.

2.WALL BRACKET MOUNTING HOLES ARE POSITIONED

1-7/16" (37 mm) ABOVE THE UNIT.

3.UNIT IS REQUIRED TO BE MOUNTED SO THE

SPRAY HEADS ARE POSITIONED BETWEEN 33" (840 mm) AND

45" (1140 mm) FROM THE FLOOR PER ANSI Z358.1.

4.UNIT WEIGHS 15 LBS (6,8 kg) EMPTY, 156 LBS (70,8 kg) FULL.