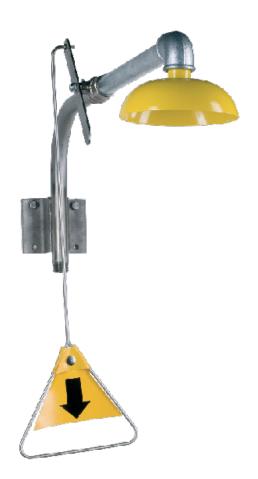

## 3836

## Emergency shower, wall mounted

Emergency shower with galvanized steel pipes and shower head in powder-coated stainless steel. Stay-open ball valve, operated by a pull handle or a pull rod for a crawling person.

Please note that the wall bracket must be ordered separately, model 3886.

The water supply should be designed for a minimal flow of 76 l/min at a pressure of 2,4 bar. Install the shower at approximately 2150 mm height, measured from the floor to the lower edge of the shower head.

Emergency signs are enclosed with each safety station.

| TECHNICAL INFORMATION     |         |        |
|---------------------------|---------|--------|
| Flow rate: 76 L/min       | Width:  | 140 mm |
| Water supply: 3/4" female | Height: | 610 mm |
|                           | Depth:  | 680 mm |