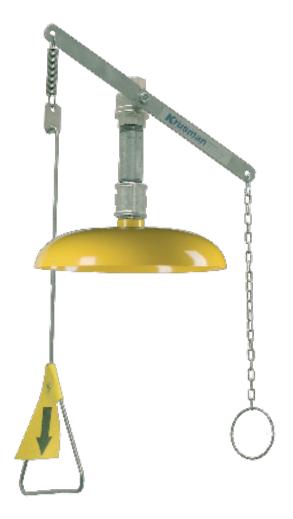

## Emergency shower, suspended model

Suspended model with galvanized steel pipes and shower head in powder-coated stainless steel. Stay-open ball valve operated by a pull handle or pull rod for crawling person.

The water supply should be designed for a minimal flow of 76 l/min at a pressure of 2,4 bar. Install the shower at approximately a height of 2150 mm measured from the floor to the lower edge of the shower head.