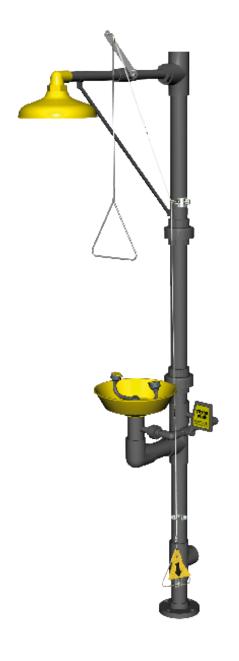

## KN 1992P

## Safety station, free standing

Free standing safety station with pipes, shower head and bowl in ABS-plastic. Pull handle and pull rod for crawling person.

Each individual spray head on eyewash has built-in flow control and filter and dust caps in ABS-plastic. Ball valve and fittings of PVC-covered brass. Designed for minimum flow of  $120\,\text{I}$  / min at 1,5-6,5 bar pressure.

An emergency sign is enclosed with each emergency shower.

| TECHNICAL INFORMATION     |         |         |
|---------------------------|---------|---------|
| Flow rate body: 120 L/min | Width:  | 622 mm  |
| Flow rate eyes: 14 L/min  | Height: | 2426 mm |
| Water supply: DN 32       | Depth:  | 466 mm  |