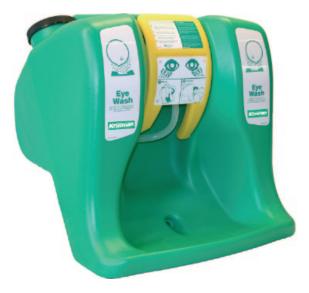

## KN 1540 Portable eyewash, 60 liter

Self-contained portable eyewash unit that uses gravity to deliver water through dual spray heads. Unit delivers over 53 liters of water for 15 minutes. The plastic tank can be installed in a wide variety of locations where potable water is not available. It must be filled up with clean potable water and sterilising fluid must be added. Unit shall be inspected regularly and the water must be changed at least every sixth months.

Accessories: Bacteriostatic additive to prevent growth in tank (KN1540BA)

An emergency sign is enclosed with each eyewash.

| TECHNICAL INFORMATION |            |         |        |
|-----------------------|------------|---------|--------|
| Flow rate:            | 2,65 L/min | Width:  | 559 mm |
|                       | 8 kg       | Height: | 521 mm |
|                       |            | Depth:  | 508 mm |